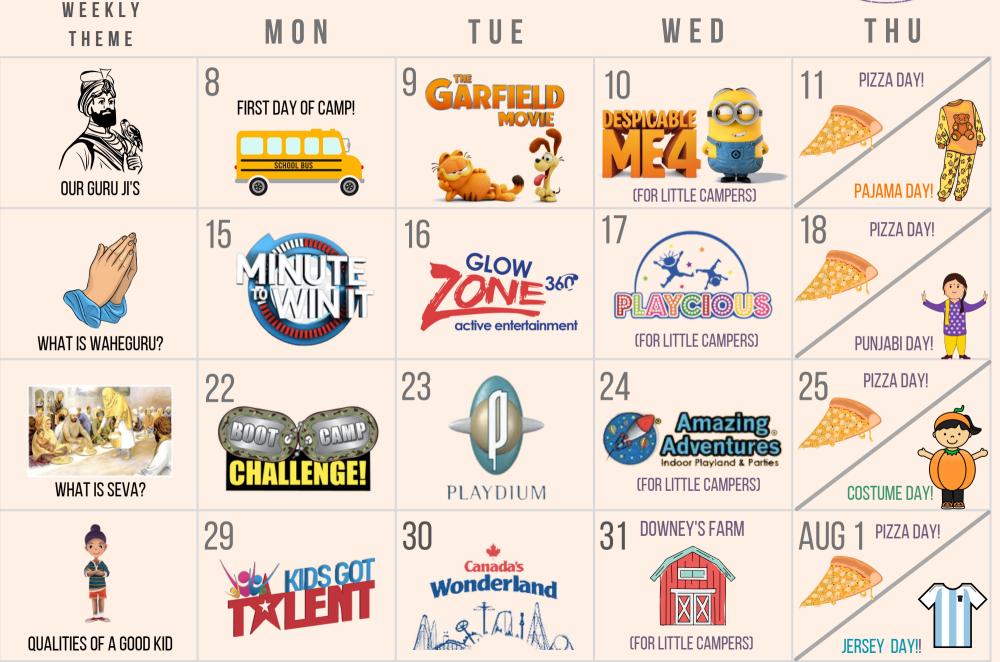

## Weekly News

Please refer to the calendar campers receive every Monday for the most up to date information.

#### \*Sample calendar.

Dates are subject to change. Please refer to calendar kids will receive every Monday

**JULY 2024** 

Please note: Weather permitting; these events are subject to change.